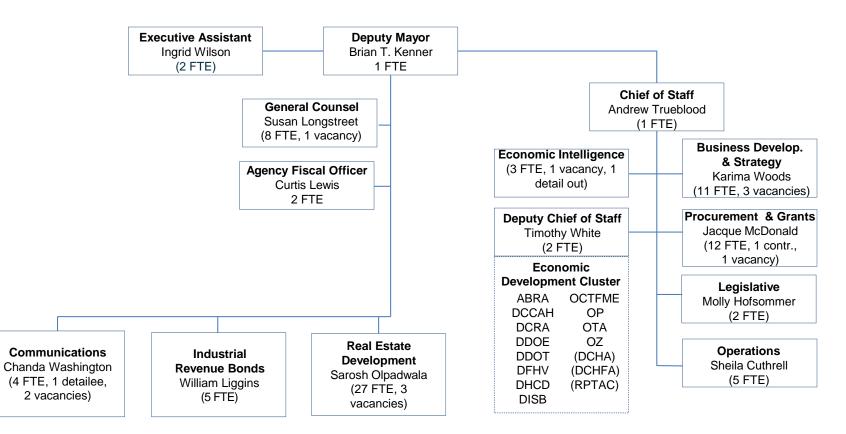

#### **GENERAL QUESTIONS**

1. Please provide a current organizational chart for the agency, including the number of vacant, frozen, and filled positions in each division or subdivision. Include the names and titles of all senior personnel, and note the date that the information was collected on the chart.

See attachment Q1.

a. Please provide an explanation of the roles and responsibilities of each division and subdivision.

See attachment Q1.

**b.** Please provide a narrative explanation of any changes to the organizational chart made during the previous year.